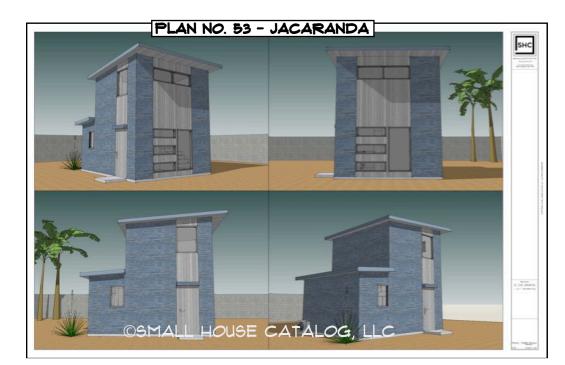

## NO. 53: JACARANDA

- BEDROOMS: 1
- BATHROOMS: 1
- CEILING HEIGHTS: 8' O" BOTH FLOORS
- · CONDITIONED SPACE: 304 SQ. FT.
- OVERALL DIMENSIONS:  $12' \times 11'$  ( $12' \times 14'$  UPPER)
- FOUNDATION: SLAB
- PRINT SIZE: 24" × 36"
- IMMEDIATE PDF DOWNLOAD WITH LICENSE TO BUILD

DESIGN CRITERIA: INTERNATIONAL RESIDENTIAL CODE. CALIFORNIA BUILDING CODE. CALGREEN. SEISMIC D2. ADDITIONAL ENGINEERING OR MODIFICATIONS MAY BE REQUIRED, CHECK LOCAL CODES.

DESIGNED AS AN ACCESSORY DWELLING UNIT, THE JACARANDA IS SUITABLE FOR FULL-TIME USE FOR THE RIGHT PERSON. IT FEATURES FULL AMENITIES, INCLUDING A WORKING KITCHEN, BATHROOM, AND BEDROOM.