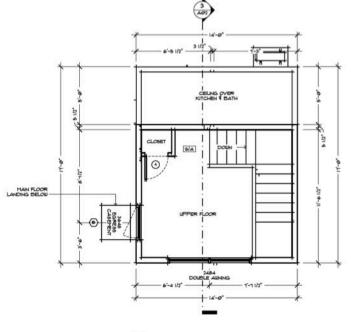

## NO. 53: JACARANDA

- BEDROOMS: 1
- BATHROOMS: 1
- CEILING HEIGHTS: 8' O" BOTH FLOORS
- · CONDITIONED SPACE: 304 SQ. FT.
- OVERALL DIMENSIONS:  $12' \times 11'$  ( $12' \times 14'$  UPPER)
- FOUNDATION: SLAB
- PRINT SIZE: 24" × 36"
- IMMEDIATE PDF DOWNLOAD WITH LICENSE TO BUILD

DESIGN CRITERIA: INTERNATIONAL RESIDENTIAL CODE. CALIFORNIA BUILDING CODE. CALGREEN. SEISMIC D2. ADDITIONAL ENGINEERING OR MODIFICATIONS MAY BE REQUIRED, CHECK LOCAL CODES.

DESIGNED AS AN ACCESSORY DWELLING UNIT, THE JACARANDA IS SUITABLE FOR FULL-TIME USE FOR THE RIGHT PERSON. IT FEATURES FULL AMENITIES, INCLUDING A WORKING KITCHEN, BATHROOM, AND BEDROOM.