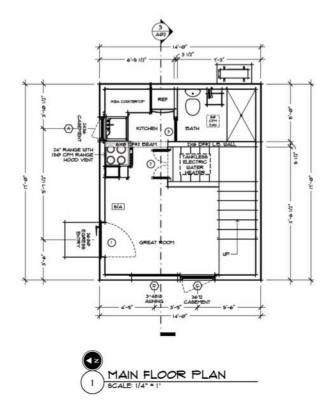

## NO. 53: JACARANDA

- BEDROOMS: 1
- BATHROOMS: 1
- CEILING HEIGHTS: 8' O" BOTH FLOORS
- · CONDITIONED SPACE: 304 SQ. FT.
- OVERALL DIMENSIONS:  $12' \times 11'$  ( $12' \times 14'$  UPPER)
- FOUNDATION: SLAB
- PRINT SIZE: 24" × 36"
- IMMEDIATE PDF DOWNLOAD WITH LICENSE TO BUILD

DESIGN CRITERIA: INTERNATIONAL RESIDENTIAL CODE. CALIFORNIA BUILDING CODE. CALGREEN. SEISMIC D2. ADDITIONAL ENGINEERING OR MODIFICATIONS MAY BE REQUIRED, CHECK LOCAL CODES.

DESIGNED AS AN ACCESSORY DWELLING UNIT, THE JACARANDA IS SUITABLE FOR FULL-TIME USE FOR THE RIGHT PERSON. IT FEATURES FULL AMENITIES, INCLUDING A WORKING KITCHEN, BATHROOM, AND BEDROOM.